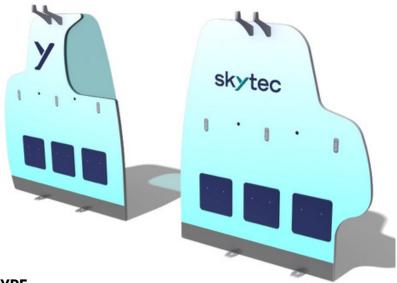

## **FOCUS ON DESIGN AND QUALITY**

The windscreen is developed for installation on Airbus A320-family aircraft (A318, A319, A320 and A321) with classic and enhanced cabin interior. Its innovative attachment allows a 5 inch movement of the windscreen without any shipside modifications. The unique modern design features a special frameless viewing window meeting the direct view requirements by still providing sufficient privacy for the cabin crew. Customize the design and choose from different optional attaching parts such as coat hooks, baby bassinet inserts, bumpers and literature pockets in different colors and design options.

## **FEATURES**

- Unique, modern design including frameless window
- Durable lightweight materials (carbon and aluminium)
- · Adjustable attachment
- Many customization options and attaching parts