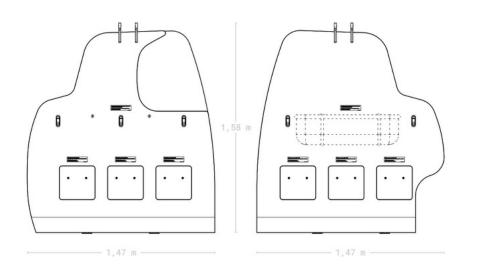

## **FOCUS ON DESIGN AND QUALITY**

The windscreen is developed for installation on Airbus A320-family aircraft (A318, A319, A320 and A321) with classic and enhanced cabin interior. Its innovative attachment allows a 5 inch movement of the windscreen without any shipside modifications. The unique modern design features a special frameless viewing window meeting the direct view requirements by still providing sufficient privacy for the cabin crew. Customize the design and choose from different optional attaching parts such as coat hooks, baby bassinet inserts, bumpers and literature pockets in different colors and design options.

## **FEATURES**

- Unique, modern design including frameless window
- Durable lightweight materials (carbon and aluminium)
- · Adjustable attachment
- Many customization options and attaching parts