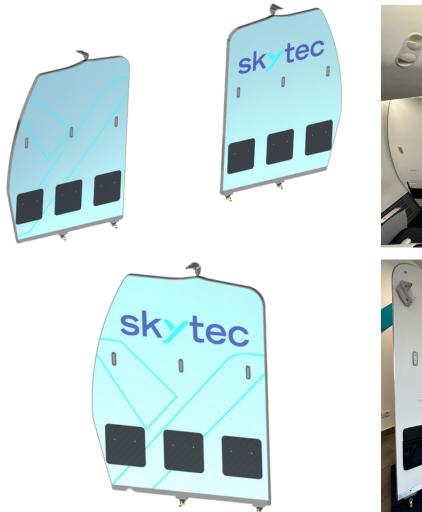

## **Class Divider for Boeing 737 – a versatile cabin enhancement!**

This innovative divider can be effortlessly installed at any location within the cabin, offering the utmost in flexibility. Crafted from lightweight materials, it's fully customizable to meet your unique vision, featuring customizable literature pockets, coat hooks, baby bassinet and décor foil to align with your specific airline branding.

Rest assured, this divider is certified for installation under a recognized EASA STC, ensuring top-notch safety and compliance. Plus, it's readily available, making it a convenient choice for your aircraft interior upgrade needs. Elevate your cabin experience with the Skytec Class Divider for Boeing 737 today!

## **FEATURES**

- Lightweight construction
- Customizable: décor, literature pockets, baby bassinet etc.
- For Boing Sky Interior
- Easy repair and maintenance