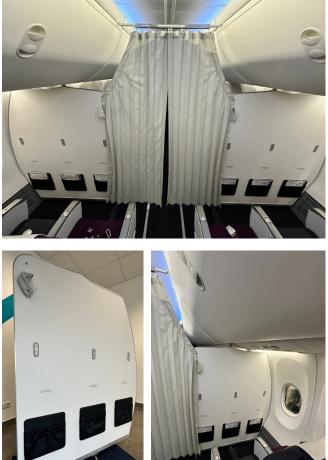

## **Class Divider for Boeing 737 – a versatile cabin enhancement!**

This innovative divider can be effortlessly installed at any location within the cabin, offering the utmost in flexibility. Crafted from lightweight materials, it's fully customizable to meet your unique vision, featuring customizable literature pockets, coat hooks, baby bassinet and décor foil to align with your specific airline branding.

Rest assured, this divider is certified for installation under a recognized EASA STC, ensuring top-notch safety and compliance. Plus, it's readily available, making it a convenient choice for your aircraft interior upgrade needs. Elevate your cabin experience with the Skytec Class Divider for Boeing 737 today!

## **FEATURES**

- Lightweight construction
- Customizable: décor, literature pockets, baby bassinet etc.
- For Boing Sky Interior
- Easy repair and maintenance